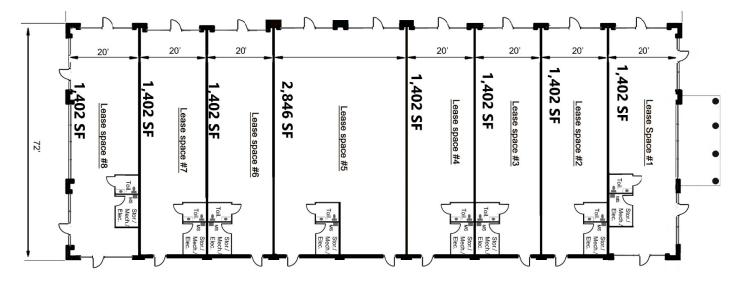

### BUILDING W ELEVATIONS AND FLOOR PLAN

### NOW LEASING BUILDING W TENANT 2 - 1650 SF

Future Multi-Tenant Retail Fronting VA Route 17 and primely located between Starbucks and Arby's.