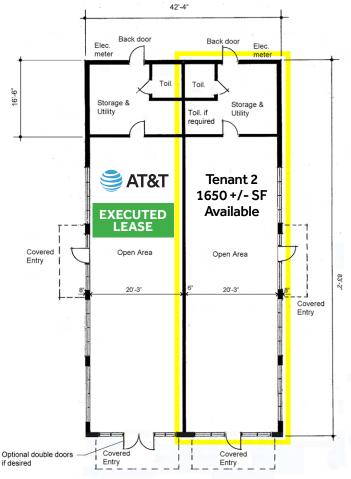

### BUILDING W ELEVATIONS AND FLOOR PLAN

### NOW LEASING BUILDING W TENANT 2 - 1650 SF

Future Multi-Tenant Retail Fronting VA Route 17 and primely located between Starbucks and Arby's.