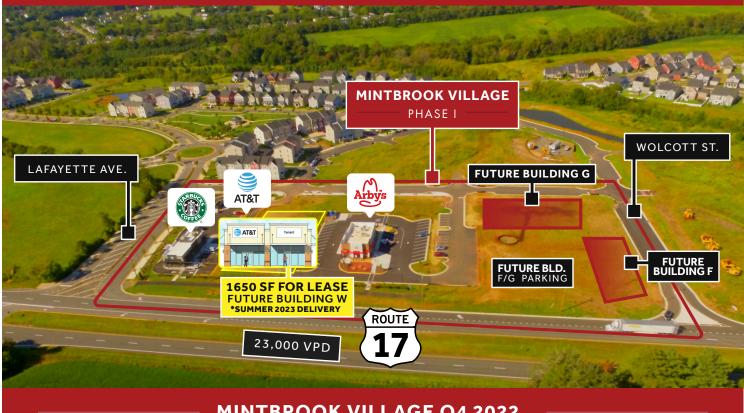

#### **PROPERTY HIGHLIGHTS**

- Located in the burgeoning Bealeton, VA submarket, Mintbrook Village is a highly appealing 310,000 . SF Class A grocery anchored retail development which "fronts" the busy VA Rt. 17 regional corridor (23,000 AADT).
- This 40 acre "Town Center style" retail development (zoned MUB) is part of a larger 325 acre mixeduse Mintbrook development that features nearly 550 immediate-proximity residential units (300 residential units are currently complete or under construction), as well as a future elementary school, middle school, fire station, community center, and active public park(s). The center is an integral part of the overall Bealeton retail district, and enjoys close proximity to both the Rt. 17 and Rt. 28 retail corridors.
- Mintbrook Developers is actively developing "Phase I" commercial tracts near the intersection of Lafayette and Rt. 17 (Arby's and Starbucks are now open for business!). The developer is seeking grocery anchor, pad, and small shop tenants at this time!

### NOW LEASING BUILDING W TENANT 2 - 1650 SF

Future Multi-Tenant Retail Fronting VA Route 17 and primely located between Starbucks and Arby's.

### MINTBROOK VILLAGE Q4 2022

CONTACT INFORMATION: JUDD BOSTIAN jbostian@nvretail.com 703.448.4312 PATRICK HAYDEN phayden@nvretail.com 703.448.4307

NVRETAIL.COM