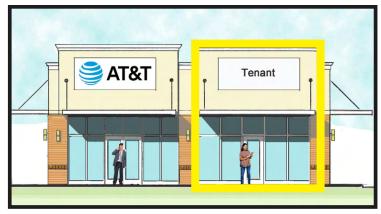

### BUILDING W ELEVATIONS AND FLOOR PLAN

### NOW LEASING BUILDING W TENANT 2 - 1650 SF

Future Multi-Tenant Retail Fronting VA Route 17 and primely located between Starbucks and Arby's.