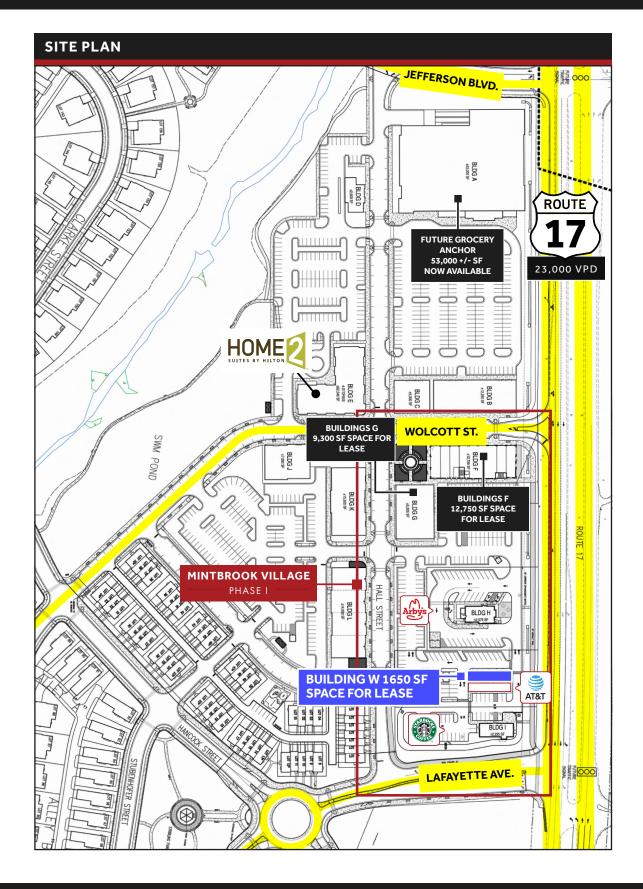

### NOW LEASING BUILDING W TENANT 2 - 1650 SF

Future Multi-Tenant Retail Fronting VA Route 17 and primely located between Starbucks and Arby's.

### **NOW LEASING - BUILDING F**

12,000 SF Class A Small Shop Retail with Immediate Proximity to VA Rt. 17.