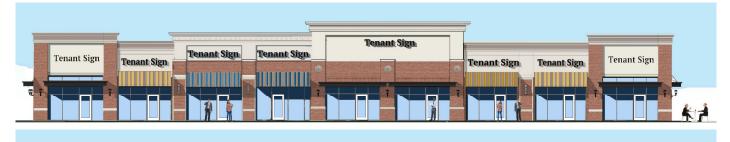

#### **BUILDING F ELEVATIONS**

### **NOW LEASING - BUILDING F**

12,000 SF Class A Small Shop Retail with Immediate Proximity to VA Rt. 17.