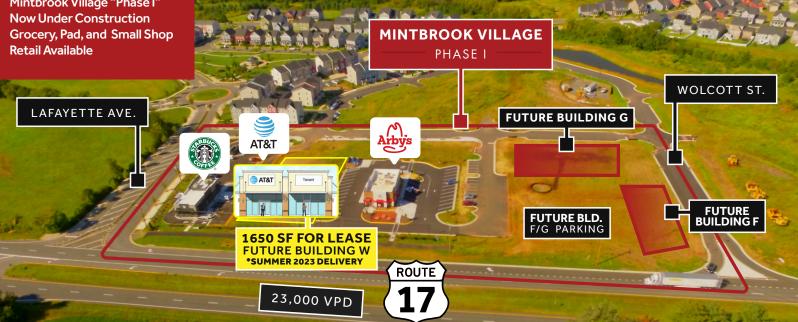

### **RETAIL SPACE** FOR LEASE!

Mintbrook Village "Phase I"

#### **PROPERTY HIGHLIGHTS**

- Located in the burgeoning Bealeton, VA submarket, Mintbrook Village is a highly appealing 310,000 . SF Class A grocery anchored retail development which "fronts" the busy VA Rt. 17 regional corridor (23,000 AADT).
- This 40 acre "Town Center style" retail development (zoned MUB) is part of a larger 325 acre mixeduse Mintbrook development that features nearly 550 immediate-proximity residential units (300 residential units are currently complete or under construction), as well as a future elementary school, middle school, fire station, community center, and active public park(s). The center is an integral part of the overall Bealeton retail district, and enjoys close proximity to both the Rt. 17 and Rt. 28 retail corridors.
- Mintbrook Developers is actively developing "Phase I" commercial tracts near the intersection of Lafayette and Rt. 17 (Arby's and Starbucks are now open for business!). The developer is seeking grocery anchor, pad, and small shop tenants at this time!

### NOW LEASING BUILDING W TENANT 2 - 1650 SF

Future Multi-Tenant Retail Fronting VA Route 17 and primely located between Starbucks and Arby's.