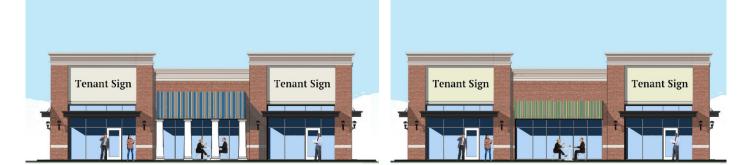

#### **BUILDING F ELEVATIONS**

### **NOW LEASING - BUILDING F**

12,000 SF Class A Small Shop Retail with Immediate Proximity to VA Rt. 17.