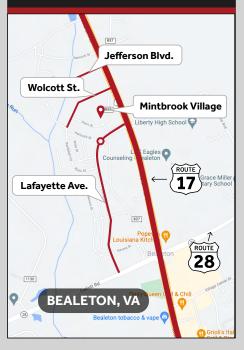

### **RETAIL SPACE** FOR LEASE!

Mintbrook Village "Phase I"

# MINTBROOK VILLAGE

**BEALETON, VA** 





#### WHERE WE ARE



#### ADDRESS

11830 Hall St Bealeton, VA 22712

#### **PROPERTY HIGHLIGHTS**

- Located in the burgeoning Bealeton, VA submarket, Mintbrook Village is a highly appealing 310,000 . SF Class A grocery anchored retail development which "fronts" the busy VA Rt. 17 regional corridor (23,000 AADT).
- This 40 acre "Town Center style" retail development (zoned MUB) is part of a larger 325 acre mixeduse Mintbrook development that features nearly 550 immediate-proximity residential units (300 residential units are currently complete or under construction), as well as a future elementary school, middle school, fire station, community center, and active public park(s). The center is an integral part of the overall Bealeton retail district, and enjoys close proximity to both the Rt. 17 and Rt. 28 ret