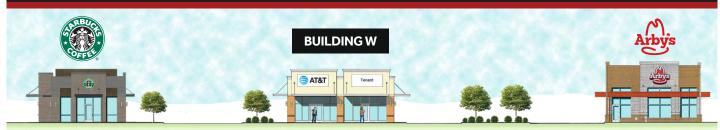

### BUILDING W ELEVATIONS AND FLOOR PLAN

### NOW LEASING BUILDING W TENANT 2 - 1650 SF

Future Multi-Tenant Retail Fronting VA Route 17 and primely located between Starbucks and Arby's.