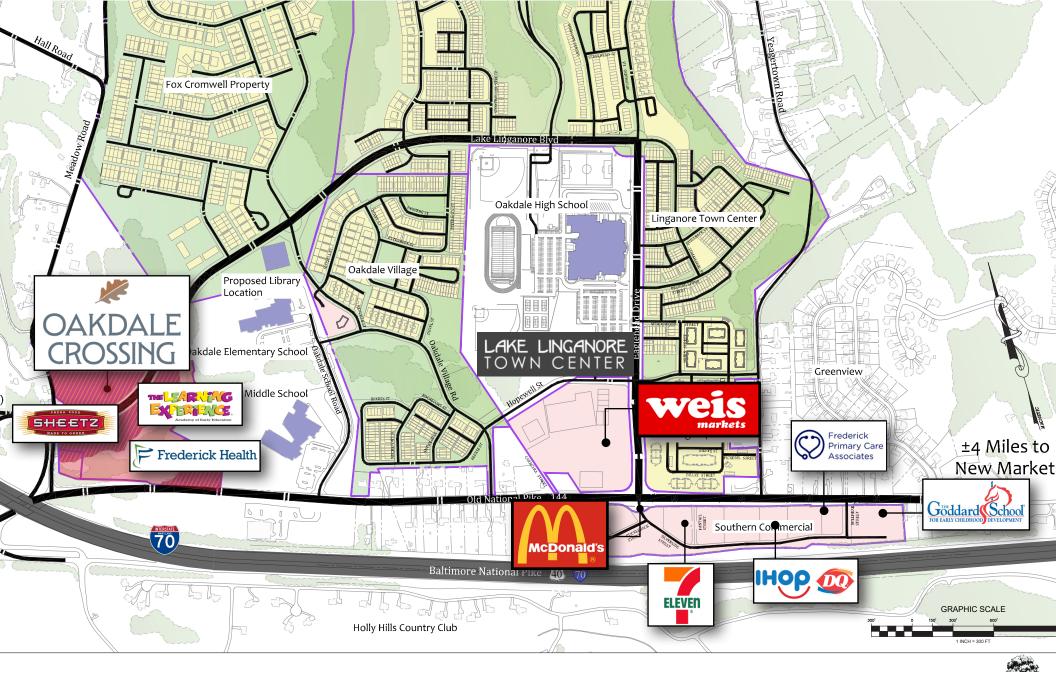

## SITE MAP

## **Pad Availabilities**

Lineanore bud

Lot 1 = 1.8 AC Lot 3 = .93 AC \* Lot 4 = 2 AC \* Lot 8 = 4.5 AC\* Lots 3 and 4 may be combined

LOT 8

adow Road

THE LEARNING

LOT 1

Meadow Road

Frederick Health

SHEETZ

66088

LOT 4

LOT 3

×4

1.

ike

CONTACT: | JUDD BOSTIAN: 703.448.4312 PATRICK HAYDEN 703.448.4307 NVRETAIL.COM

JUDD BOSTIAN jbostian@nvretail.com 703.448.4312 PATRICK HAYDEN phayden@nvretail.com 703.448.4307