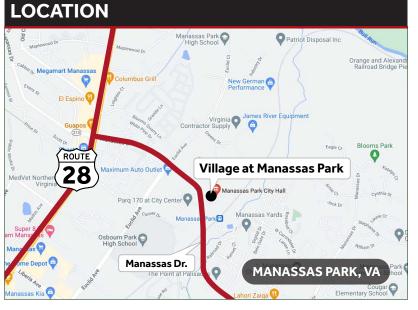

#### HIGHLIGHTS

- Located in the vibrant heart of Manassas Park, VA, **The Village at Manassas Park - "Building C"** features 6,500 SF (divisible) of brandnew Class A Single Story Retail/Restaurant Space.
- The site is conveniently located on Manassas Drive (16,000 VPD) with easy access to Route 28 and I-66.
- The 6500 SF "Building C" (Q2 2022 delivery) is an integral part of a beautiful new "city-center" commercial venue that will feature a new 50,000 SF City Hall complex (June 2022 delivery), a future 40,000 +/-SF movie theater (potential 2024 delivery), and a supplementary VRE Garage (late 2023 delivery).
- The finished site will have stunning outdoor public plazas, activated entertainment areas, and restaurant seating areas, and it is well-parked (449 day-time parking spaces and 558 night/weekend spaces available upon completion).