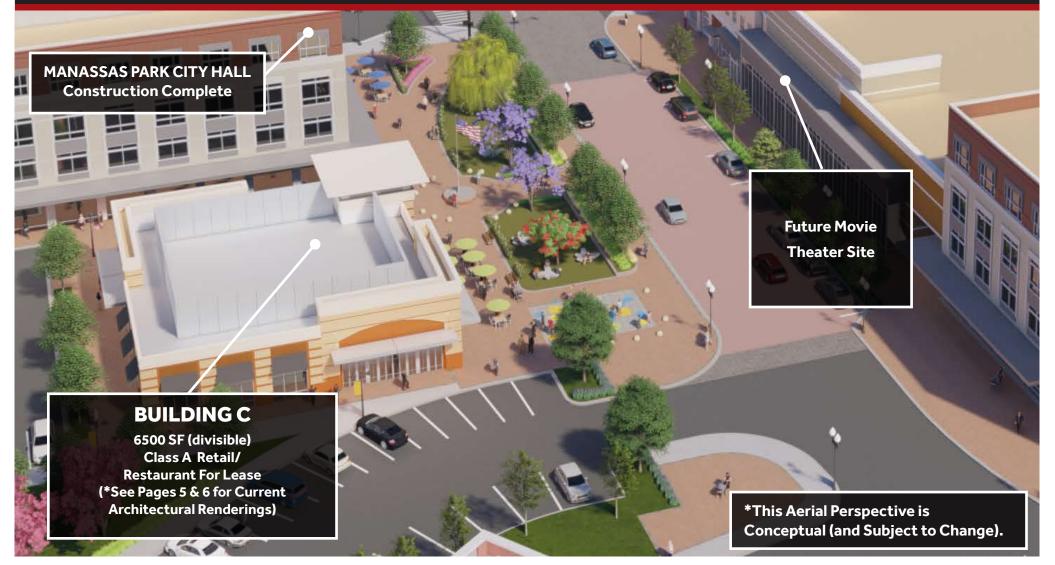

#### HIGHLIGHTS

- Located in the vibrant heart of Manassas Park, VA, **The Village at Manassas Park - "Building C"** features 6,500 SF (divisible) of brandnew Class A Single Story Retail/Restaurant Space.
- The site is conveniently located on Manassas Drive (16,000 VPD) with easy access to Route 28 and I-66.
- The 6500 SF "Building C" (Q2 2022 delivery) is an integral part of a beautiful new "city-center" commercial venue that will feature a new 50,000 SF City Hall complex (June 2022 delivery), a future 40,000 +/-SF movie theater (potential 2024 delivery), and a supplementary VRE Garage (late 2023 delivery).
- The finished site will have stunning outdoor public plazas, activated entertainment areas, and restaurant seating areas, and it is well-parked (449 day-time parking spaces and 558 night/weekend spaces available upon completion).

#### **AERIAL PERSPECTIVE**

ONE PARK CENTER COURT, MANASSAS PARK, VA 20111

www.nvretail.com