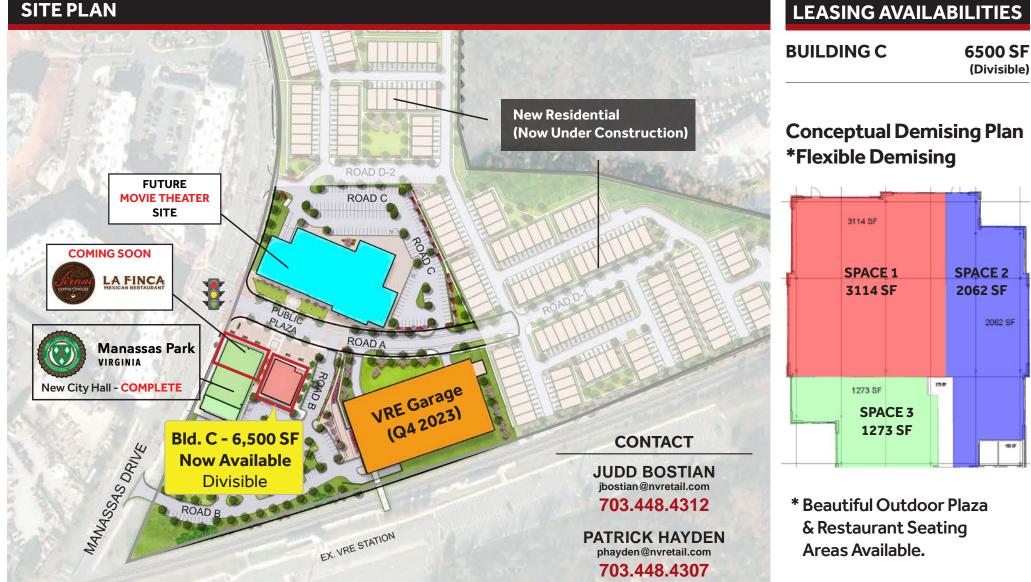

#### HIGHLIGHTS

- Located in the vibrant heart of Manassas Park, VA, **The Village at Manassas Park - "Building C"** features 6,500 SF (divisible) of brandnew Class A Single Story Retail/Restaurant Space.
- The site is conveniently located on Manassas Drive (16,000 VPD) with easy access to Route 28 and I-66.
- The 6500 SF "Building C" (Q2 2022 delivery) is an integral part of a beautiful new "city-center" commercial venue that will feature a new 50,000 SF City Hall complex (June 2022 delivery), a future 40,000 +/-SF movie theater (potential 2024 delivery), and a supplementary VRE Garage (late 2023 delivery).
- The finished site will have stunning outdoor public plazas, activated entertainment areas, and restaurant seating areas, and it is well-parked (449 day-time parking spaces and 558 night/weekend spaces available upon completion).

# **SITE PLAN**

195-68

Village AT MANASSAS PARK