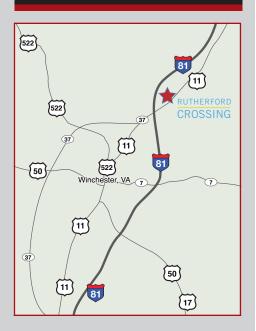

## **RUTHERFORD CROSSING**

NE Corner of Interstate 81 & Martinsburg Pike (Rt. 11)
Winchester, Virginia

# RETAIL SPACE FOR LEASE

Winchester's Premier Shopping Destination

#### WHERE WE ARE



#### **ADDRESS**

151 Market Street Winchester, VA 22603

#### **CONTACT INFO**

Judd Bostian jbostian@nvretail.com 703.448.4312

Patrick Hayden phayden@nvretail.com 703.448.4307



#### **HIGHLIGHTS**

- Premier shopping destination in Winchester with over 400,000 s.f. of retail, shop and restaurant space.
- · Conveniently located at the intersection of I-81 and Martinsburg Pike/US-11.
- · Large FEMA facility connected to site with approximately 700 employees.
- Largest planned development in city (nearly 2,500 homes) less than one mile from center. Construction has commenced.
- Strong National and Regional tenant mix.

#### **TRAFFIC COUNTS**

· Interstate 81

- 63,000 AADT

· Martinsburg Pk (Rt. 11)

- 19,000 VPD

Center Entrance (Incoming traffic)

- 8,000 - 10,000 VPD

#### 2017 DEM