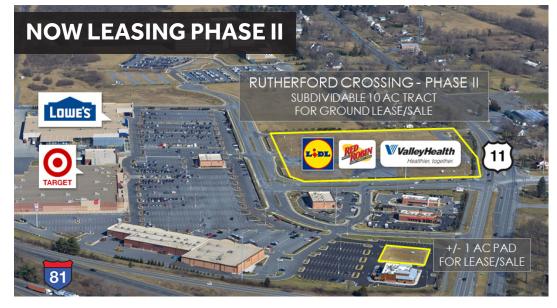

#### SITE PLAN

#### **NOW LEASING PHASE II**

| #  | Availabilities | Size   |
|----|----------------|--------|
| 26 | Pad            | 1.2 AC |