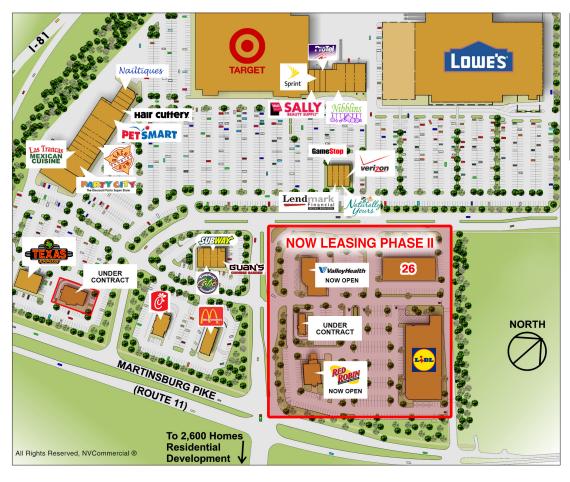

#### SITE PLAN

#### **NOW LEASING PHASE II**

| #  | Availabilities | Size   |
|----|----------------|--------|
| 26 | Pad            | 1.2 AC |