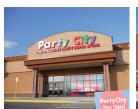

0 Miles |
|----------------|----------|----------|----------|
| Population     | 25,283   | 55,982   | 109,254  |
| Households     | 9,602    | 21,095   | 41,008   |
| Avg. HH Income | \$64,864 | \$77,161 | \$79,903 |

#### PROJECTED 2022 DEMOGRAPHICS

| DISTANCE RING  | 3 Miles  | 5 Miles  | 10 Miles |
|----------------|----------|----------|----------|
| Population     | 26,877   | 58,732   | 116,348  |
| Households     | 10,193   | 22,083   | 43,532   |
| Avg. HH Income | \$75,526 | \$88,561 | \$90,422 |



## **RUTHERFORD CROSSING**

NE Corner of Interstate 81 & Martinsburg Pike (Rt. 11)
Winchester, Virginia

#### SITE PLAN





#### **NOW LEASING PHASE II**

| #  | Availabilities | Size   |
|----|----------------|--------|
| 26 | Pad            | 1.2 AC |

#### **SITE PHOTOS**





























#### **CONTACT INFO**

JUDD BOSTIAN jbostian@nvretail.com

703.448.4312

### PATRICK HAYDEN

phayden@nvretail.com

703.448.4307