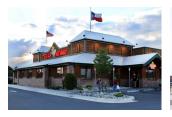

s  | 10 Miles |
|----------------|----------|----------|----------|
| Population     | 25,283   | 55,982   | 109,254  |
| Households     | 9,602    | 21,095   | 41,008   |
| Avg. HH Income | \$64,864 | \$77,161 | \$79,903 |

#### PROJECTED 2022 DEMOGRAPHICS

| DISTANCE RING  | 3 Miles  | 5 Miles  | 10 Miles |
|----------------|----------|----------|----------|
| Population     | 26,877   | 58,732   | 116,348  |
| Households     | 10,193   | 22,083   | 43,532   |
| Avg. HH Income | \$75,526 | \$88,561 | \$90,422 |



## **RUTHERFORD CROSSING**

NE Corner of Interstate 81 & Martinsburg Pike (Rt. 11)
Winchester, Virginia

#### SITE PLAN





#### **NOW LEASING PHASE II**

| #  | Availabilities | Size   |
|----|----------------|--------|
| 26 | Pad            | 1.2 AC |

#### **SITE PHOTOS**





























#### **CONTACT INFO**

JUDD BOSTIAN jbostian@nvretail.com

703.448.4312

### PATRICK HAYDEN

phayden@nvretail.com

703.448.4307