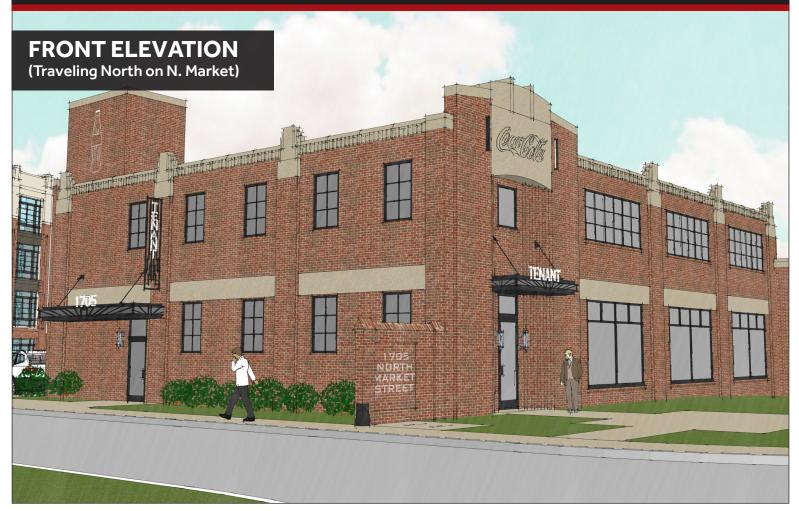

nd more!

| 2019 DEMOGRAPHICS |          |          |          |  |
|-------------------|----------|----------|----------|--|
| DISTANCE RING     | 1 Miles  | 3 Miles  | 5 Miles  |  |
| Population        | 10,935   | 65,430   | 116,674  |  |
| Households        | 4,594    | 25,908   | 44,491   |  |
| Avg. HH Income    | \$75,363 | \$89,253 | \$94,215 |  |

METRO MANAGEMENT SERVICES LLC

## **THE BOTTLING PLANT** Frederick, MD

SITE PLANS

**NVRetail** 



#### FIRST FLOOR RETAIL/RESTAURANT SPACE AVAILABLE 3,878 SF plus Patio Seating

### SECOND FLOOR RETAIL/OFFICE SPACE AVAILABLE

-2,000 SF Dentist Signed Lease (2020 Opening) -2,000 SF Space For Lease

## **CALL FOR DETAILS**



METRO MANAGEMENT SERVICES LLC

## **THE BOTTLING PLANT** Frederick, MD

#### **ARTISTIC RENDERINGS**

NVRetail







www.nvretail.com



## **THE BOTTLING PLANT** Frederick, MD

#### **INTERIOR & FLOORPLANS**





#### **CONTACT INFO**

## jbostian@nvretail.com 703.448.4312

# phayden@nvretail.com

### 703.448.4307

www.nvretail.com