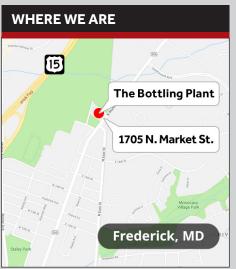

#### ADDRESS

1705 N. Market Street Frederick, MD 21701

#### HIGHLIGHTS

- The Bottling Plant at North Market is a Class A re-development of the iconic "Coca-Cola" Bottling Plant – located in the heart of Frederick, MD.
- Featuring **9,200 SF of Restaurant, Retail, and Office Space**, as well as 86 Trophy Apartment Units **NOW ACTIVELY LEASING!**
- Conveniently located along the busy North Market Street Corridor (13,500 VPH), with easy access to route 15, Route 270, I-70, and 1 mile from Downtown Frederick
- Just minutes from Northern Frederick's burgeoning retail district which includes 400,000 SF Clemson Corner (Wegmans) and 200,000 SF Market Square.
- High Population Density of **116,000** and Average Household Incomes of **\$95,000** within a five mile trade area radius.
- Mature work/live trade area with major area employers such as Fort Dietrich (11,000 employees), Leidos, AstraZeneca, FC County Government, FC Board of Education, and more!