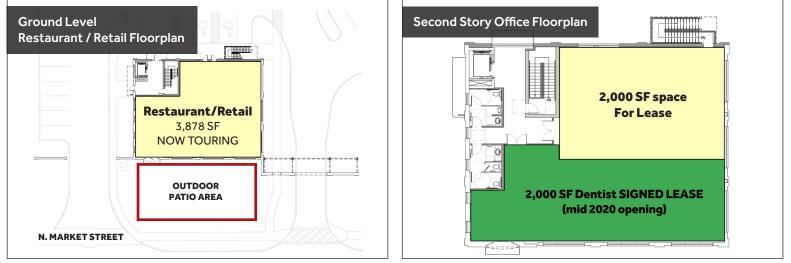

#### FIRST FLOOR RETAIL/RESTAURANT SPACE AVAILABLE 3,878 SF plus Patio Seating

### SECOND FLOOR RETAIL/OFFICE SPACE AVAILABLE

-2,000 SF Dentist Signed Lease (2020 Opening) -2,000 SF Space For Lease