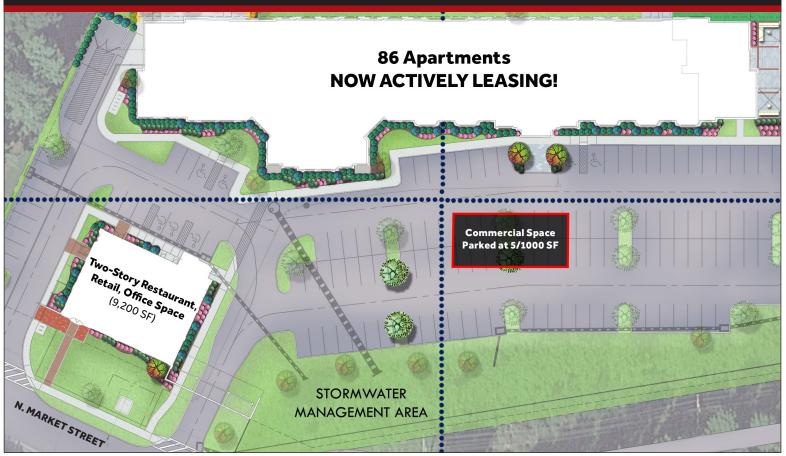

## **THE BOTTLING PLANT** Frederick, MD

SITE PLANS

**NVRetail** 

#### FIRST FLOOR RETAIL/RESTAURANT SPACE AVAILABLE 3,878 SF plus Patio Seating

### SECOND FLOOR RETAIL/OFFICE SPACE AVAILABLE

-2,000 SF Dentist Signed Lease (2020 Opening) -2,000 SF Space For Lease