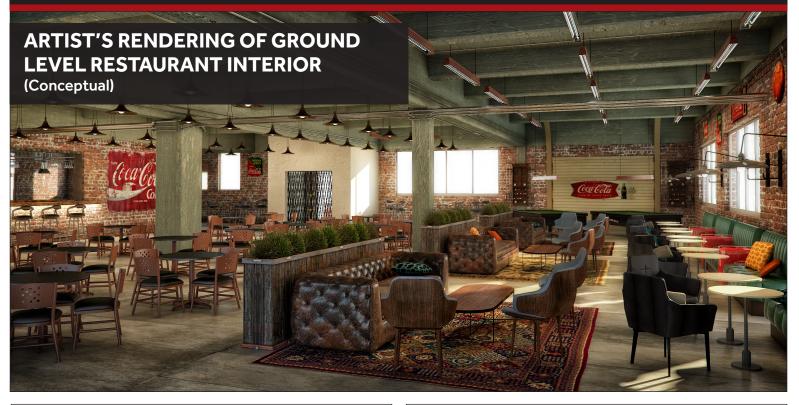

|----------|----------|--|
| DISTANCE RING     | 1 Miles  | 3 Miles  | 5 Miles  |  |
| Population        | 10,935   | 65,430   | 116,674  |  |
| Households        | 4,594    | 25,908   | 44,491   |  |
| Avg. HH Income    | \$75,363 | \$89,253 | \$94,215 |  |

METRO MANAGEMENT SERVICES LLC

## **THE BOTTLING PLANT** Frederick, MD

SITE PLANS

**NVRetail** 



#### FIRST FLOOR RETAIL/RESTAURANT SPACE AVAILABLE 3,878 SF plus Patio Seating

### SECOND FLOOR RETAIL/OFFICE SPACE AVAILABLE

-2,000 SF Dentist Signed Lease (2020 Opening) -2,000 SF Space For Lease

## **CALL FOR DETAILS**



METRO MANAGEMENT SERVICES LLC

## **THE BOTTLING PLANT** Frederick, MD

#### **ARTISTIC RENDERINGS**

NVRetail







www.nvretail.com



## **THE BOTTLING PLANT** Frederick, MD

#### **INTERIOR & FLOORPLANS**





#### **CONTACT INFO**

## jbostian@nvretail.com 703.448.4312

# phayden@nvretail.com

### 703.448.4307

www.nvretail.com