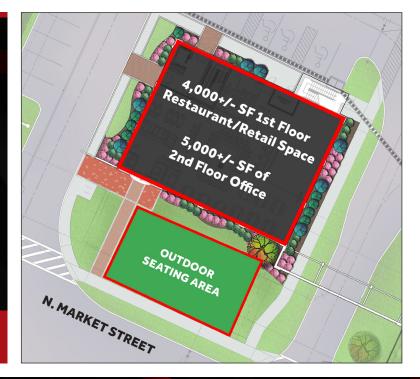

#### FIRST FLOOR RETAIL/RESTAURANT SPACE AVAILABLE 3,878 SF plus Patio Seating

### SECOND FLOOR RETAIL/OFFICE SPACE AVAILABLE

-2,000 SF Dentist Signed Lease (2020 Opening) -2,000 SF Space For Lease