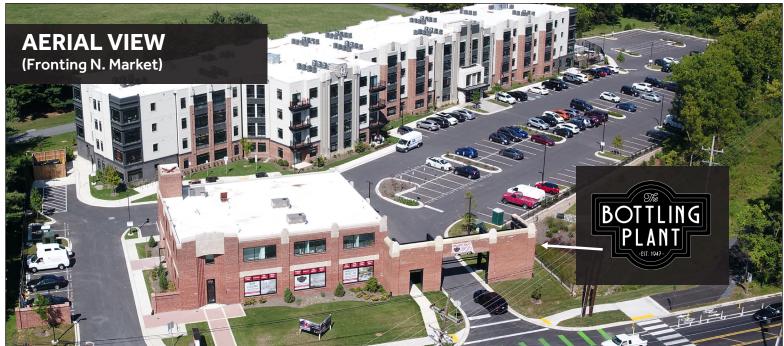

### **HIGHLIGHTS**

- The Bottling Plant at North Market is a Class A re-development of the iconic "Coca-Cola" Bottling Plant – located in the heart of Frederick, MD.
- Featuring 9,200 SF of Restaurant, Retail, and Office Space, as well as 86 Trophy Apartment Units NOW FULLY LEASED!
- Conveniently located along the busy North Market Street Corridor (13,500 VPD), with easy access to Route 15, Route 270, I-70, and 1 mile from Downtown Frederick
- Moments from Northern Frederick's burgeoning retail district which includes the 400,000 SF Clemson Corner (Wegmans) and 200,000 SF Market Square.
- High Population Density of 116,000 and Average Household Incomes of \$95,000 within a five mile trade area radius.
- Well established work/live trade area with major area employers such as Fort Dietrich (11,000 employees), Leidos, AstraZeneca, FC County Government, FC Board of Education, and more!