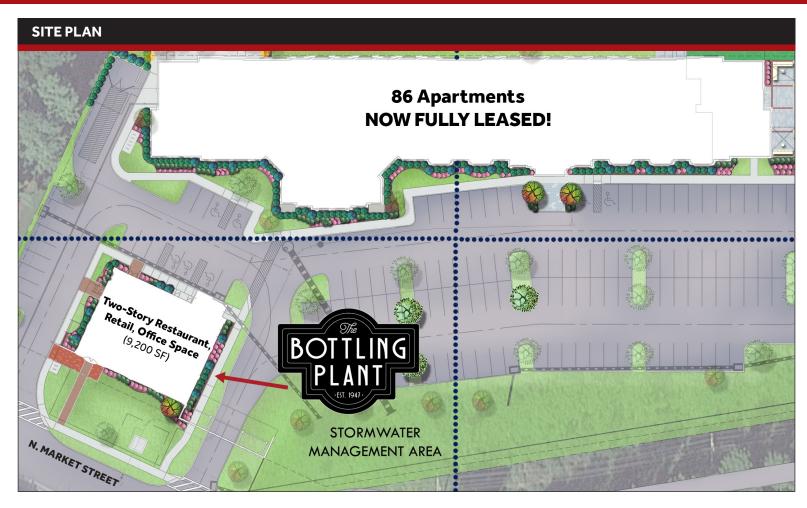

### **HIGHLIGHTS**

- The Bottling Plant at North Market is a Class A re-development of the iconic "Coca-Cola" Bottling Plant – located in the heart of Frederick, MD.
- Featuring 9,200 SF of Restaurant, Retail, and Office Space, as well as 86 Trophy Apartment Units NOW FULLY LEASED!
- Conveniently located along the busy North Market Street Corridor (13,500 VPD), with easy access to Route 15, Route 270, I-70, and 1 mile from Downtown Frederick
- Moments from Northern Frederick's burgeoning retail district which includes the 400,000 SF Clemson Corner (Wegmans) and 200,000 SF Market Square.
- High Population Density of 116,000 and Average Household Incomes of \$95,000 within a five mile trade area radius.
- Well established work/live trade area with major area employers such as Fort Dietrich (11,000 employees), Leidos, AstraZeneca, FC County Government, FC Board of Education, and more!