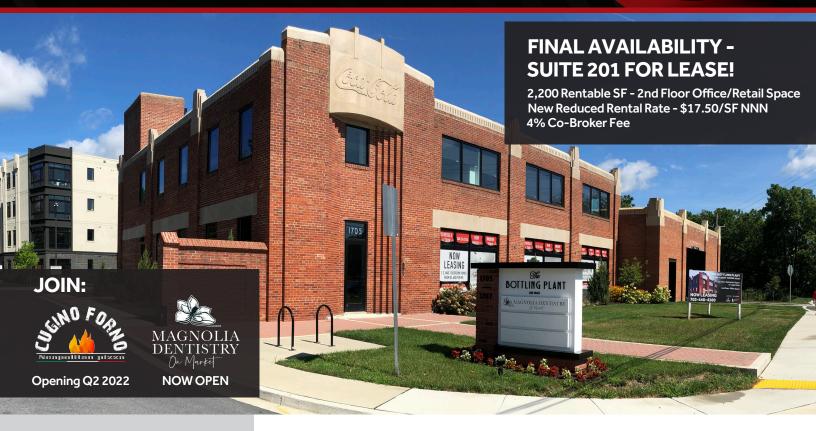

### **ADDRESS**

1705 N. Market Street Frederick, MD 21701

### **HIGHLIGHTS**

- The Bottling Plant at North Market is a Class A re-development of the iconic "Coca-Cola" Bottling Plant – located in the heart of Frederick, MD.
- Featuring 9,200 SF of Restaurant, Retail, and Office Space, as well as 86 Trophy Apartment Units NOW FULLY LEASED!
- Conveniently located along the busy North Market Street Corridor (13,500 VPD), with easy access to Route 15, Route 270, I-70, and 1 mile from Downtown Frederick
- Moments from Northern Frederick's burgeoning retail district which includes the 400,000 SF Clemson Corner (Wegmans) and 200,000 SF Market Square.
- High Population Density of 116,000 and Average Household Incomes of \$95,000 within a five mile trade area radius.
- Well established work/live trade area with major area employers such as Fort Dietrich (11,000 employees), Leidos, AstraZeneca, FC County Government, FC Board of Education, and more!