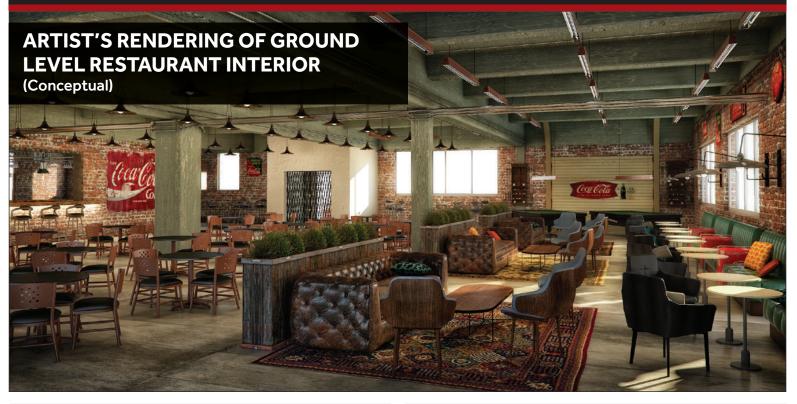

#### **INTERIOR & FLOORPLANS**

### FIRST FLOOR RETAIL/RESTAURANT SPACE AVAILABLE 3,878 SF plus Patio Seating