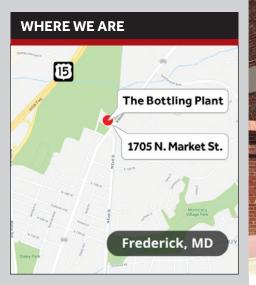

# THE BOTTLING PLANT

Frederick, MD

## RETAIL, RESTAURANT, AND OFFICE SPACE FOR LEASE



### ADDRESS

1705 N. Market Street Frederick, MD 21701

#### **CONTACT INFO**

### Judd Bostian

jbostian@nvretail.com 703.448.4312

### **Patrick Hayden**

phayden@nvretail.com 703.448.4307



### HIGHLIGHTS

- The Bottling Plant at North Market is a Class A re-development of the iconic "Coca-Cola" Bottling Plant – located in the heart of Frederick, MD.
- Featuring **9,200 SF of Restaurant, Retail, and Office Space,** as well as 86 Trophy Apartment Units **NOW ACTIVELY LEASING!** (Approximately 50% Leased)
- Conveniently located along the busy North Market Street Corridor (13,500 VPH), with easy access to route 15, Route 270, I-70, and 1 mile from Downtown Frederick
- Just minutes from Northern Frederick's burgeoning retail district which includes 400,000 SF Clemson Corner (Wegmans) and