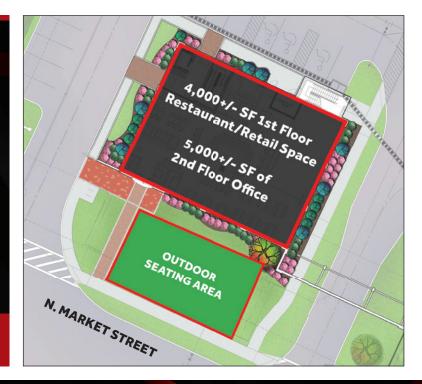

### HIGHLIGHTS

- The Bottling Plant at North Market is a Class A re-development of the iconic "Coca-Cola" Bottling Plant – located in the heart of Frederick, MD.
- Featuring **9,200 SF of Restaurant, Retail, and Office Space,** as well as 86 Trophy Apartment Units **NOW ACTIVELY LEASING!** (Approximately 50% Leased)
- Conveniently located along the busy North Market Street Corridor (13,500 VPH), with easy access to route 15, Route 270, I-70, and 1 mile from Downtown Frederick
- Just minutes from Northern Frederick's burgeoning retail district which includes 400,000 SF Clemson Corner (Wegmans) and 200,000 SF Market Square.
- High Population Density of **116,000** and Average Household Incomes of **\$95,000** within a five mile trade area radius.
- Mature work/live trade area with major area employers such as Fort Dietrich (11,000 employees), Leidos, AstraZeneca, FC County Government, FC Board of Education, and more!