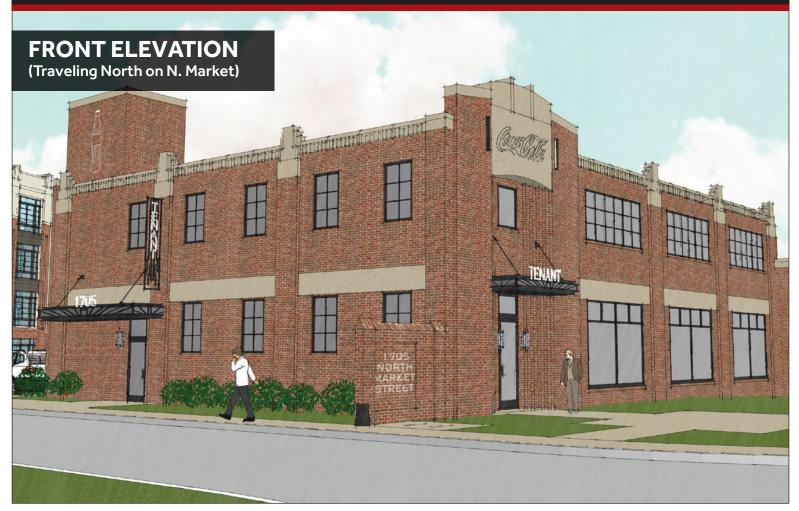

#### **ARTISTIC RENDERINGS**

NVRetail

### HIGHLIGHTS

- The Bottling Plant at North Market is a Class A re-development of the iconic "Coca-Cola" Bottling Plant – located in the heart of Frederick, MD.
- Featuring **9,200 SF of Restaurant, Retail, and Office Space,** as well as 86 Trophy Apartment Units **NOW ACTIVELY LEASING!** (Approximately 50% Leased)
- Conveniently located along the busy North Market Street Corridor (13,500 VPH), with easy access to route 15, Route 270, I-70, and 1 mile from Downtown Frederick
- Just minutes from Northern Frederick's burgeoning retail district which includes 400,000 SF Clemson Corner (Wegmans) and 200,000 SF Market Square.
- High Population Density of **116,000** and Average Household Incomes of **\$95,000** within a five mile trade area radius.
- Mature work/live trade area with major area employers such as Fort Dietrich (11,000 employees), Leidos, AstraZeneca, FC County Government, FC Board of Education, and more!