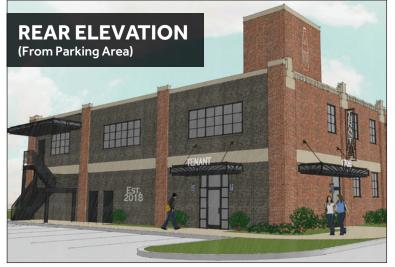

n, and more!

| 2019 DEMOGRAPHICS |          |          |          |  |
|-------------------|----------|----------|----------|--|
| DISTANCE RING     | 1 Miles  | 3 Miles  | 5 Miles  |  |
| Population        | 10,935   | 65,430   | 116,674  |  |
| Households        | 4,594    | 25,908   | 44,491   |  |
| Avg. HH Income    | \$75,363 | \$89,253 | \$94,215 |  |

METRO MANAGEMENT SERVICES LLC

## **THE BOTTLING PLANT** Frederick, MD

SITE PLANS

NVRetail



### FIRST FLOOR RETAIL/RESTAURANT SPACE AVAILABLE 3,878 SF plus Patio Seating

### SECOND FLOOR RETAIL/OFFICE SPACE AVAILABLE

-2,000 SF Dentist Signed Lease (2020 Opening) -2,000 SF Space For Lease

## **CALL FOR DETAILS**



METRO MANAGEMENT SERVICES LLC

## **THE BOTTLING PLANT** Frederick, MD

#### **ARTISTIC RENDERINGS**

NVRetail









## **THE BOTTLING PLANT** Frederick, MD

#### **INTERIOR & FLOORPLANS**





#### **CONTACT INFO**

## jbostian@nvretail.com 703.448.4312

# phayden@nvretail.com

703.448.4307

www.nvretail.com