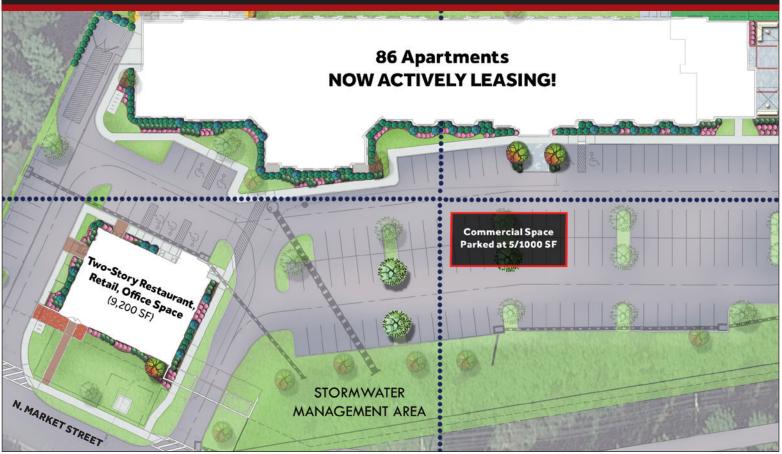

### HIGHLIGHTS

- The Bottling Plant at North Market is a Class A re-development of the iconic "Coca-Cola" Bottling Plant – located in the heart of Frederick, MD.
- Featuring **9,200 SF of Restaurant, Retail, and Office Space,** as well as 86 Trophy Apartment Units **NOW ACTIVELY LEASING!** (Approximately 50% Leased)
- Conveniently located along the busy North Market Street Corridor (13,500 VPH), with easy access to route 15, Route 270, I-70, and 1 mile from Downtown Frederick
- Just minutes from Northern Frederick's burgeoning retail district which includes 400,000 SF Clemson Corner (Wegmans) and 200,000 SF Market Square.
- High Population Density of **116,000** and Average Household Incomes of **\$95,000** within a five mile trade area radius.
- Mature work/live trade area with major area employers such as Fort Dietrich (11,000 employees), Leidos, AstraZeneca, FC County Government, FC Board of Education, and more!