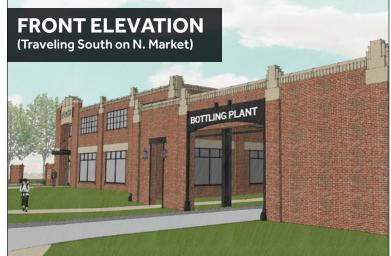

and more!

| 2019 DEMOGRAPHICS |          |          |          |  |
|-------------------|----------|----------|----------|--|
| DISTANCE RING     | 1 Miles  | 3 Miles  | 5 Miles  |  |
| Population        | 10,935   | 65,430   | 116,674  |  |
| Households        | 4,594    | 25,908   | 44,491   |  |
| Avg. HH Income    | \$75,363 | \$89,253 | \$94,215 |  |

METRO MANAGEMENT SERVICES LLC

## **THE BOTTLING PLANT** Frederick, MD

SITE PLANS

NVRetail



### FIRST FLOOR RETAIL/RESTAURANT SPACE AVAILABLE 3,878 SF plus Patio Seating

### SECOND FLOOR RETAIL/OFFICE SPACE AVAILABLE

-2,000 SF Dentist Signed Lease (2020 Opening) -2,000 SF Space For Lease

## **CALL FOR DETAILS**



METRO MANAGEMENT SERVICES LLC

## **THE BOTTLING PLANT** Frederick, MD

#### **ARTISTIC RENDERINGS**

NVRetail









## **THE BOTTLING PLANT** Frederick, MD

#### **INTERIOR & FLOORPLANS**





#### **CONTACT INFO**

## jbostian@nvretail.com 703.448.4312

# phayden@nvretail.com

703.448.4307

www.nvretail.com