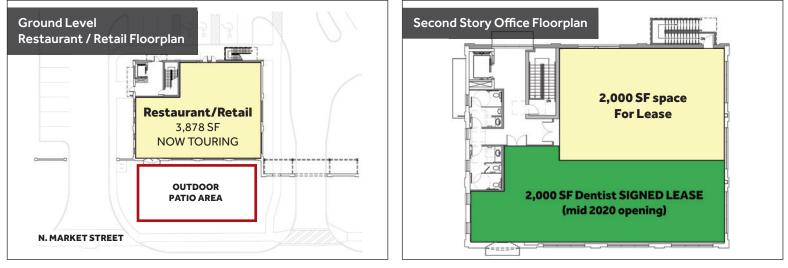

### FIRST FLOOR RETAIL/RESTAURANT SPACE AVAILABLE 3,878 SF plus Patio Seating

### SECOND FLOOR RETAIL/OFFICE SPACE AVAILABLE

-2,000 SF Dentist Signed Lease (2020 Opening) -2,000 SF Space For Lease