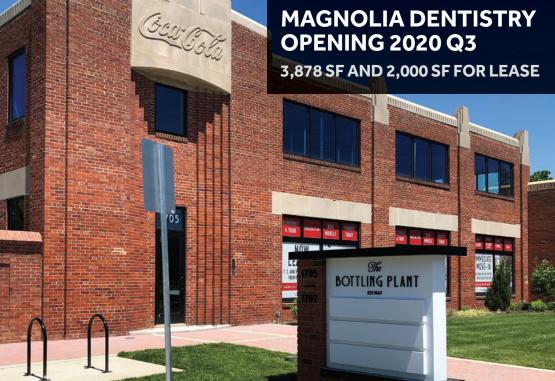

### FIRST FLOOR RETAIL/RESTAURANT SPACE AVAILABLE 3,878 SF plus Patio Seating

### SECOND FLOOR RETAIL/OFFICE SPACE AVAILABLE

-2,000 SF Dentist Signed Lease (2020 Opening) -2,000 SF Space For Lease