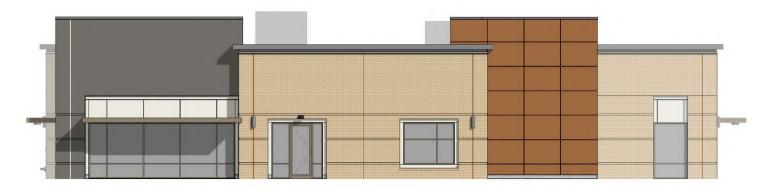

----------------|---------------|---------------|---------------|
| Population     | 13,122        | 78,915        | 173,077       |
| Households     | 4,525         | 24,737        | 56,685        |
| Avg. HH Income | \$127,821     | \$112,847     | \$126,368     |

#### Join:



Manassas Park VIRGINIA

(New City Hall - Under Construction)

MOVIE THEATRE

(Negotiating PSA)





### **LEASING AVAILABILITIES**

**BUILDING C** 

6500 SF (Divisible)

### Conceptual Demising Plan \*Flexible Demising



\* Beautiful Outdoor Plaza & Restaurant Seating Areas Available.







# **RENDERINGS BUILDING C 3D PERSPECTIVES** Stunning modern architectural facades with 360 degree finishes!







#### **ELEVATIONS**



**NORTH ELEVATION** 



300 IN ELEVATION

#### **ELEVATIONS**



**EAST ELEVATION** 



**WEST ELEVATION**