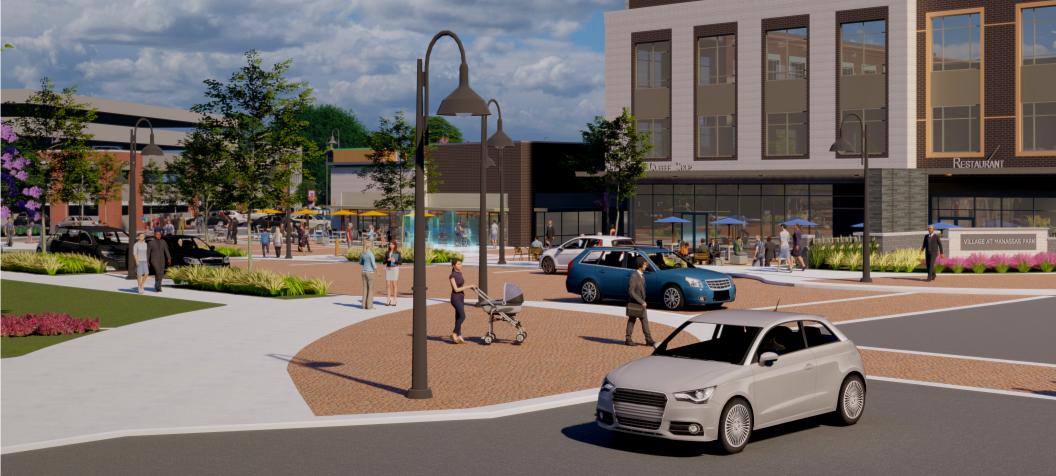

ONE PARK CENTER COURT, MANASSAS PARK, VA 20111

6,500 SF +/- "BUILDING C" FOR LEASE

MANASSAS PARK CITY

\*VIEW FROM MANASSAS DRIVE

#### **HIGHLIGHTS**

- Located in the vibrant heart of Manassas Park, VA, The Village at Manassas Park - "Building C" features 6,500 SF (divisible) of brandnew Class A Single Story Retail/Restaurant Space.
- The site is conveniently located on Manassas Drive (16,000 VPD) with easy access to Route 28 and I-66.
- The 6500 SF "Building C" (Q2 2022 delivery) is an integral part of a beautiful new "city-center" commercial venue that will feature a new 50,000 SF City Hall complex (June 2022 delivery), a future 40,000 +/-SF movie theater (potential 2024 delivery), and a supplementary VRE Garage (late 2023 delivery).
- The finished site will have stunning outdoor public plazas, activated entertainment areas, and restaurant seating areas, and it is well-parked (449 day-time parking spaces and 558 night/weekend spaces available upon completion).

# **RENDERINGS BUILDING C 3D PERSPECTIVES** Stunning modern architectural facades with 360 degree finishes!