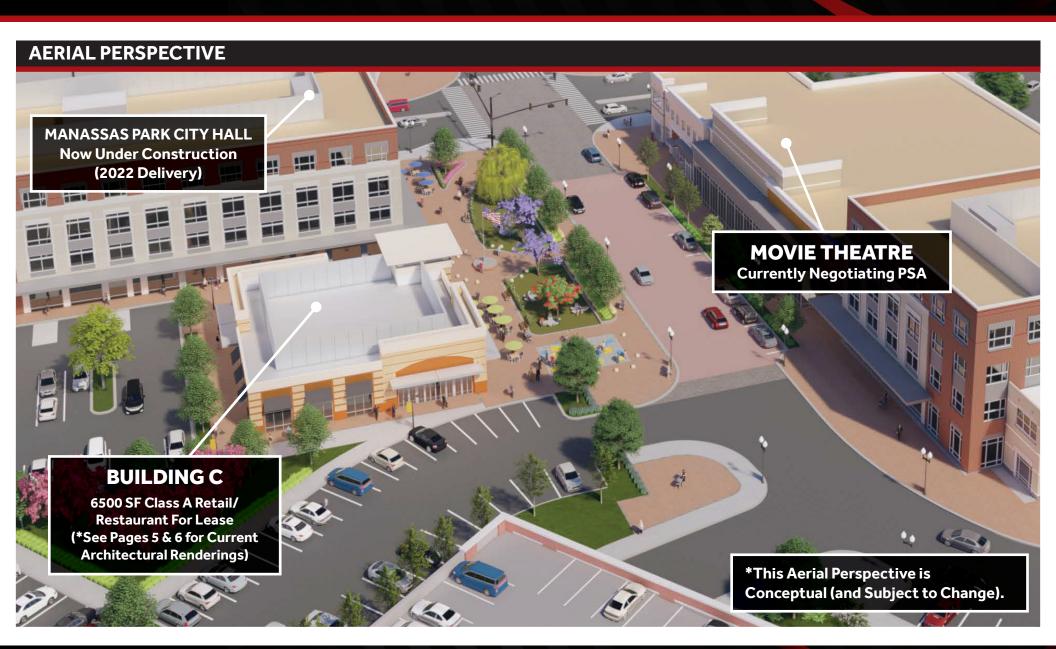

#### **HIGHLIGHTS**

- Located in the vibrant heart of Manassas Park, VA, The Village at Manassas Park - "Building C" features 6,500 SF (divisible) of brandnew Class A Single Story Retail/Restaurant Space.
- The site is conveniently located on Manassas Drive (16,000 VPD) with easy access to Route 28 and I-66.
- The 6500 SF "Building C" (Q2 2022 delivery) is an integral part of a beautiful new "city-center" commercial venue that will feature a new 50,000 SF City Hall complex (June 2022 delivery), a future 40,000 +/-SF movie theater (potential 2024 delivery), and a supplementary VRE Garage (late 2023 delivery).
- The finished site will have stunning outdoor public plazas, activated entertainment areas, and restaurant seating areas, and it is well-parked (449 day-time parking spaces and 558 night/weekend spaces available upon completion).

#### Join:

Manassas Park VIRGINIA

(New City Hall - Under Construction)

MOVIE THEATRE

(Negotiating PSA)