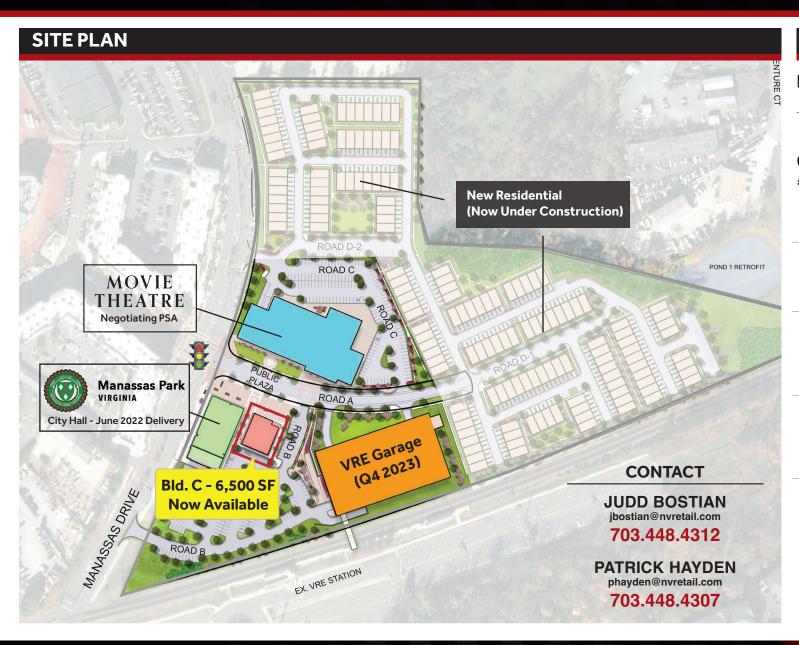

#### **HIGHLIGHTS**

- Located in the vibrant heart of Manassas Park, VA, The Village at Manassas Park - "Building C" features 6,500 SF (divisible) of brandnew Class A Single Story Retail/Restaurant Space.
- The site is conveniently located on Manassas Drive (16,000 VPD) with easy access to Route 28 and I-66.
- The 6500 SF "Building C" (Q2 2022 delivery) is an integral part of a beautiful new "city-center" commercial venue that will feature a new 50,000 SF City Hall complex (June 2022 delivery), a future 40,000 +/-SF movie theater (potential 2024 delivery), and a supplementary VRE Garage (late 2023 delivery).
- The finished site will have stunning outdoor public plazas, activated entertainment areas, and restaurant seating areas, and it is well-parked (449 day-time parking spaces and 558 night/weekend spaces available upon completion).

#### Join:

Manassas Park VIRGINIA

(New City Hall - Under Construction)

MOVIE THEATRE

(Negotiating PSA)

### **LEASING AVAILABILITIES**

**BUILDING C** 

6500 SF (Divisible)