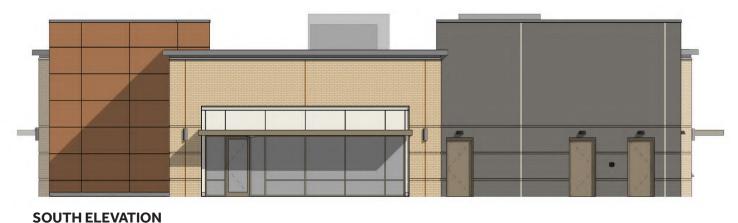

STANCE       | 1 MILE RADIUS | 3 MILE RADIUS | 5 MILE RADIUS |
|----------------|---------------|---------------|---------------|
| Population     | 13,122        | 78,915        | 173,077       |
| Households     | 4,525         | 24,737        | 56,685        |
| Avg. HH Income | \$127,821     | \$112,847     | \$126,368     |

#### Join:



Manassas Park VIRGINIA

(New City Hall - Under Construction)

MOVIE THEATRE

(Negotiating PSA)





### **LEASING AVAILABILITIES**

**BUILDING C** 

6500 SF (Divisible)

### Conceptual Demising Plan \*Flexible Demising



\* Beautiful Outdoor Plaza & Restaurant Seating Areas Available.







# **RENDERINGS BUILDING C 3D PERSPECTIVES** Stunning modern architectural facades with 360 degree finishes!







#### **ELEVATIONS**



**NORTH ELEVATION** 



300 IN ELEVATION

#### **ELEVATIONS**



**EAST ELEVATION** 



**WEST ELEVATION**