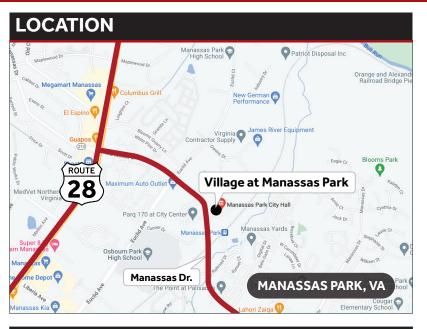

#### **HIGHLIGHTS**

- Located in the vibrant heart of Manassas Park, VA, The Village at Manassas Park - "Building C" features 6,500 SF (divisible) of brandnew Class A Single Story Retail/Restaurant Space.
- The site is conveniently located on Manassas Drive (16,000 VPD) with easy access to Route 28 and I-66.
- The 6500 SF "Building C" (Q2 2022 delivery) is an integral part of a beautiful new "city-center" commercial venue that will feature a new 50,000 SF City Hall complex (June 2022 delivery), a future 40,000 +/-SF movie theater (potential 2024 delivery), and a supplementary VRE Garage (late 2023 delivery).
- The finished site will have stunning outdoor public plazas, activated entertainment areas, and restaurant seating areas, and it is well-parked (449 day-time parking spaces and 558 night/weekend spaces available upon completion).