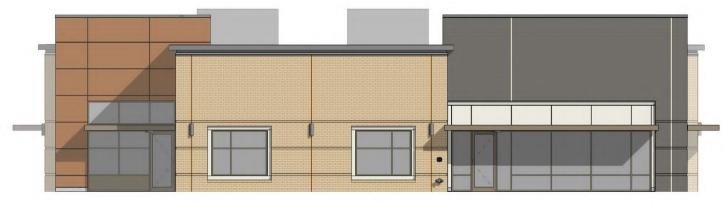

REA DEMOGRAPHICS**

| DISTANCE       | 1 MILE RADIUS | 3 MILE RADIUS | 5 MILE RADIUS |
|----------------|---------------|---------------|---------------|
| Population     | 13,122        | 78,915        | 173,077       |
| Households     | 4,525         | 24,737        | 56,685        |
| Avg. HH Income | \$127,821     | \$112,847     | \$126,368     |

#### Join:



Manassas Park VIRGINIA

(New City Hall - Under Construction)

MOVIE THEATRE

(Negotiating PSA)





### **LEASING AVAILABILITIES**

**BUILDING C** 

6500 SF (Divisible)

### Conceptual Demising Plan \*Flexible Demising



\* Beautiful Outdoor Plaza & Restaurant Seating Areas Available.







# **RENDERINGS BUILDING C 3D PERSPECTIVES** Stunning modern architectural facades with 360 degree finishes!







#### **ELEVATIONS**



**NORTH ELEVATION** 



300 IN ELEVATION

#### **ELEVATIONS**



**EAST ELEVATION** 



**WEST ELEVATION**