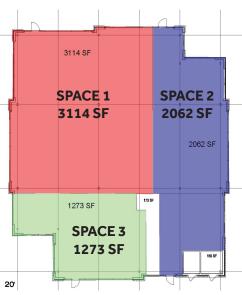

### **LEASING AVAILABILITIES**

**BUILDING C** 

6500 SF (Divisible)

### Conceptual Demising Plan \*Flexible Demising

\* Beautiful Outdoor Plaza & Restaurant Seating Areas Available.