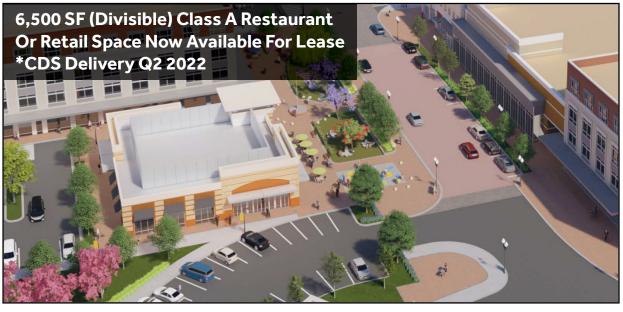

#### **HIGHLIGHTS**

- Located in the vibrant heart of Manassas Park, VA, The Village at Manassas Park - "Building C" features 6,500 SF (divisible) of brandnew Class A Single Story Retail/Restaurant Space.
- The site is conveniently located on Manassas Drive (16,000 VPD) with easy access to Route 28 and I-66.
- The 6500 SF "Building C" (Q2 2022 delivery) is an integral part of a beautiful new "city-center" commercial venue that will feature a new 50,000 SF City Hall complex (June 2022 delivery), a future 40,000 +/-SF movie theater (potential 2024 delivery), and a supplementary VRE Garage (late 2023 delivery).
- The finished site will have stunning outdoor public plazas, activated entertainment areas, and restaurant seating areas, and it is well-parked (449 day-time parking spaces and 558 night/weekend spaces available upon completion).

### **LEASING AVAILABILITIES**

**BUILDING C** 

6500 SF (Divisible)