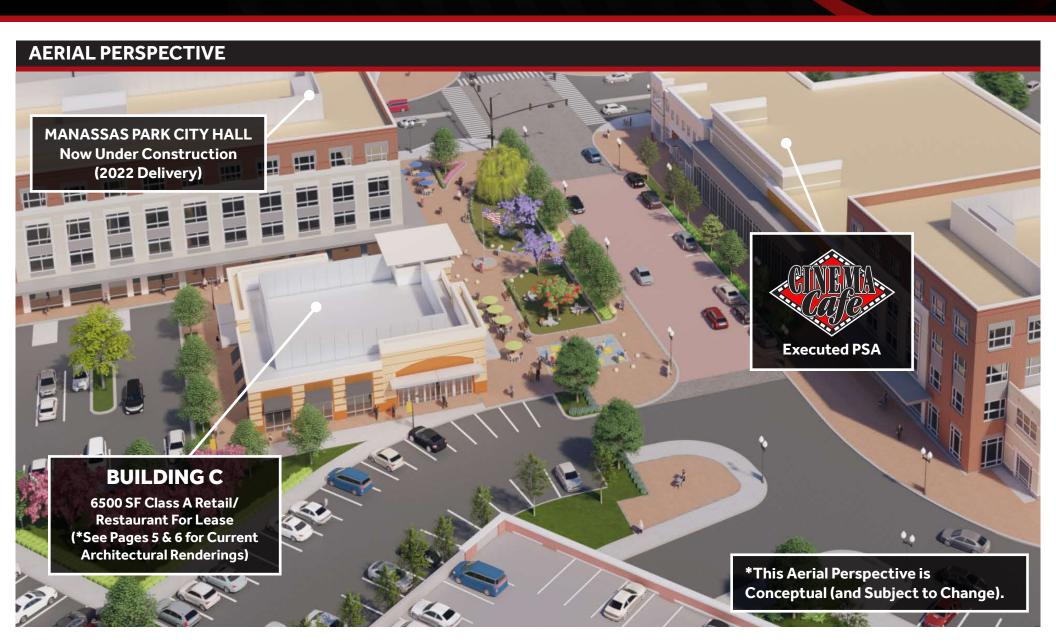

ONE PARK CENTER COURT, MANASSAS PARK, VA 20111

6,500 SF +/- "BUILDING C" FOR LEASE

MANASSAS PARK CITY

\*VIEW FROM MANASSAS DRIVE

### **HIGHLIGHTS**

- Located in the vibrant heart of Manassas Park, VA, The Village at Manassas Park - "Building C" features 6,500 SF (divisible) of brandnew Class A Single Story Retail/Restaurant Space.
- The site is conveniently located on Manassas Drive (16,000 VPD) with easy access to Route 28 and I-66.
- The 6500 SF "Building C" (Q2 2022 delivery) is an integral part of a beautiful new "city-center" commercial venue that will feature a new 50,000 SF City Hall complex (June 2022 delivery), a future 40,000 +/-SF movie theater (potential 2024 delivery), and a supplementary VRE Garage (late 2023 delivery).
- The finished site will have stunning outdoor public plazas, activated entertainment areas, and restaurant seating areas, and it is well-parked (449 day-time parking spaces and 558 night/weekend spaces available upon completion).

## **SITE PLAN New Residential** (Now Under Construction) POND 1 RETROFIT **Executed PSA Manassas Park** ROADA City Hall - June 2022 Delivery VRE Garage (Q4 2023) CONTACT MANASSAS DRIVE Bld. C - 6,500 SF JUDD BOSTIAN **Now Available** jbostian@nvretail.com 703.448.4312 ROADB EX. VRE STATION PATRICK HAYDEN phayden@nvretail.com 703.448.4307