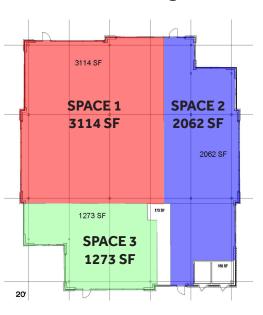

## Conceptual Demising Plan \*Flexible Demising

\* Beautiful Outdoor Plaza & Restaurant Seating Areas Available.

## **LEASING AVAILABILITIES**

**BUILDING C** 

6500 SF (Divisible)