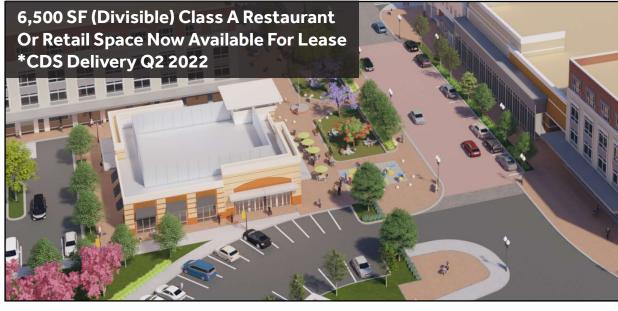

## **LEASING AVAILABILITIES**

**BUILDING C** 

6500 SF (Divisible)

### **HIGHLIGHTS**

- Located in the vibrant heart of Manassas Park, VA, The Village at Manassas Park - "Building C" features 6,500 SF (divisible) of brandnew Class A Single Story Retail/Restaurant Space.
- The site is conveniently located on Manassas Drive (16,000 VPD) with easy access to Route 28 and I-66.
- The 6500 SF "Building C" (Q2 2022 delivery) is an integral part of a beautiful new "city-center" commercial venue that will feature a new 50,000 SF City Hall complex (June 2022 delivery), a future 40,000 +/-SF movie theater (potential 2024 delivery), and a supplementary VRE Garage (late 2023 delivery).
- The finished site will have stunning outdoor public plazas, activated entertainment areas, and restaurant seating areas, and it is well-parked (449 day-time parking spaces and 558 night/weekend spaces available upon completion).