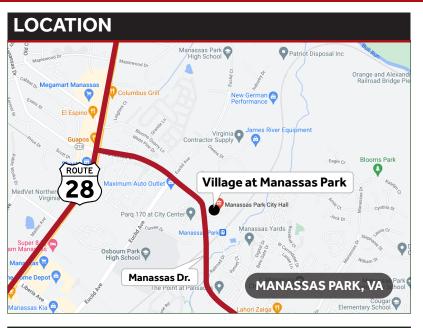

ONE PARK CENTER COURT, MANASSAS PARK, VA 20111

6,500 SF +/- "BUILDING C" FOR LEASE



MANASSAS PARK CITY



\*VIEW FROM MANASSAS DRIVE







### **HIGHLIGHTS**

- Located in the vibrant heart of Manassas Park, VA, The Village at Manassas Park - "Building C" features 6,500 SF (divisible) of brandnew Class A Single Story Retail/Restaurant Space.
- The site is conveniently located on Manassas Drive (16,000 VPD) with easy access to Route 28 and I-66.
- The 6500 SF "Building C" (Q2 2022 delivery) is an integral part of a beautiful new "city-center" commercial venue that will feature a new 50,000 SF City Hall complex (June 2022 delivery), a future 40,000 +/-SF movie theater (potential 2024 delivery), and a supplementary VRE Garage (late 2023 delivery).
- The finished site will have stunning outdoor public plazas, activated entertainment areas, and restaurant seating areas, and it is well-parked (449 day-time parking spaces and 55