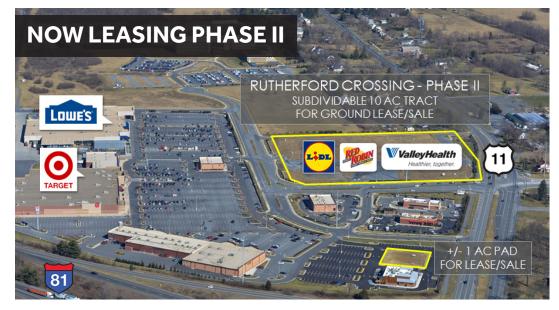

## **RUTHERFORD CROSSING**

NE Corner of Interstate 81 & Martinsburg Pike (Rt. 11)
Winchester, Virginia

# RETAIL SPACE FOR LEASE

Winchester's Premier Shopping Destination

#### **WHERE WE ARE**



#### **ADDRESS**

151 Market Street Winchester, VA 22603

#### **CONTACT INFO**

Judd Bostian jbostian@nvretail.com 703.448.4312

Patrick Hayden phayden@nvretail.com 703.448.4307



#### **HIGHLIGHTS**

- Premier shopping destination in Winchester with over 400,000 s.f. of retail, shop and restaurant space.
- · Conveniently located at the intersection of I-81 and Martinsburg Pike/US-11.
- · Large FEMA facility connected to site with approximately 700 employees.
- Largest planned development in city (nearly 2,500 homes) less than one mile from center. Construction has commenced.
- Strong National and Regional tenant mix.

#### **TRAFFIC COUNTS**

· Interstate 81

- 63,000 AADT

· Martinsburg Pk (Rt. 11)

- 19,000 VPD

Center Entrance (Incoming traffic)

- 8,000 - 10,000 VPD

#### 2018 DEMOGRAPHICS

| DISTANCE RING  | 3 Miles  | 5 Miles  | 10 Miles |
|----------------|----------|----------|----------|
| Population     | 25,283   | 55,982   | 109,254  |
| Households