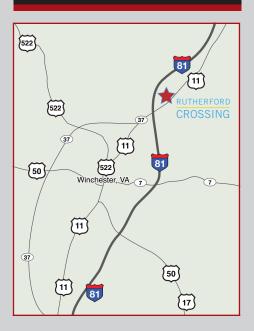

## **RUTHERFORD CROSSING**

NE Corner of Interstate 81 & Martinsburg Pike (Rt. 11)
Winchester, Virginia

# RETAIL SPACE FOR LEASE

Winchester's Premier Shopping Destination

#### **WHERE WE ARE**



#### **ADDRESS**

151 Market Street Winchester, VA 22603

#### **CONTACT INFO**

Judd Bostian jbostian@nvretail.com 703.448.4312

Patrick Hayden phayden@nvretail.com 703.448.4307



#### **HIGHLIGHTS**

- Premier shopping destination in Winchester with over 400,000 s.f. of retail, shop and restaurant space.
- · Conveniently located at the intersection of I-81 and Martinsburg Pike/US-11.
- · Large FEMA facility connected to site with approximately 700 employees.
- Largest planned development in city (nearly 2,500 homes) less than one mile from center. Construction has commenced.
- Strong National and Regional tenant mix.

#### **TRAFFIC COUNTS**

· Interstate 81

- 63,000 AADT

· Martinsburg Pk (Rt. 11)

- 19,000 VPD

Center Entrance (Incoming traffic)

- 8,000 - 10,000 VPD

#### 2018 DEM